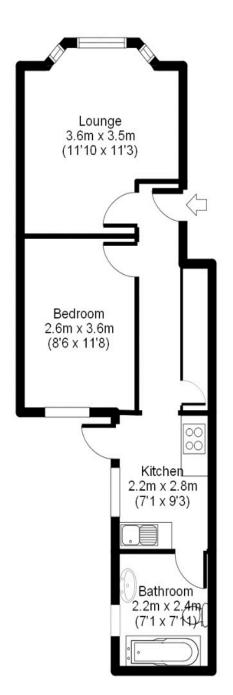

## 17 Regent's Park Road NW1 7TL

## 17 Regent's Park Road NW1 7TL

\* Garden not on floor plan.