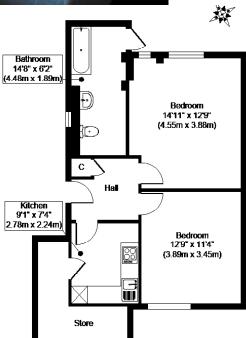

s
 £4,500 pcm

 17. 123 Camden Mews
 £4,500 pcm

 18. 270 Camden Road
 £4,200 pcm

 19. 270 Camden Road
 £4,200 pcm

 20. 274 Camden Road
 £4,400 pcm

 21. 276 Camden Road
 £4,400 pcm

 22. 62 King's Cross Rd
 £4,766 pcm

## 🖈 Trustpilot

THE BEST landlords in London. O'Neills are THE BEST landlords in London--hands down. I think the fountain of positive reviews here speaks for itself!

5/5! Always ready to help you!

O'Neills are a fantastic landlord company and allow you to rent, settle and live at ease in London. I have stayed in one of their flats for over 5 years and would rent with them again should a suitable property become available. The problem is that they are such a good landlord that they rarely have free flats!



01/04/2022







#### 14 Belmont Street NW1 8HH































Lower Ground Floor Flat



Upper Ground Floor Flat

## 17 Regent's Park Road NW1 7TL















## 14 Belmont Street NW1 8HH











\* Garden not on floor plan.









## 17 Regent's Park Road NW1 7TL

















\* Garden not on floor plan.





















## 62 King's Cross Road WC1X 9QE



\* Garden not on floor plan.

















www.oneillinvestments.co.uk property@oneillinvestments.co.uk



tel: 07525233981 tel: 02084494044