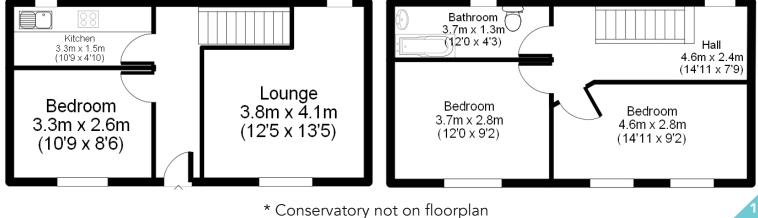

#### 14 Belmont Street NW1 8HH

Lower Ground Floor Flat

Upper Ground Floor Flat

## 14 Belmont Street NW1 8HH

\* Garden not on floor plan.