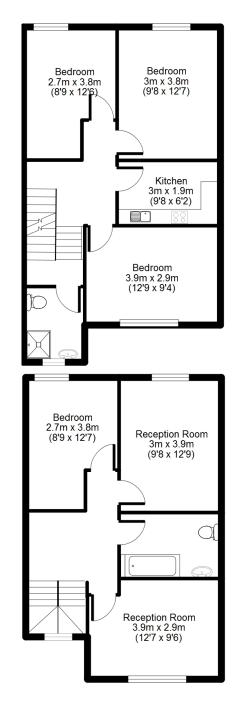

#### 14 Belmont Street NW1 8HH

Lower Ground Floor Flat

Upper Ground Floor Flat

## 14 Belmont Street NW1 8HH

\* Garden not on floor plan.