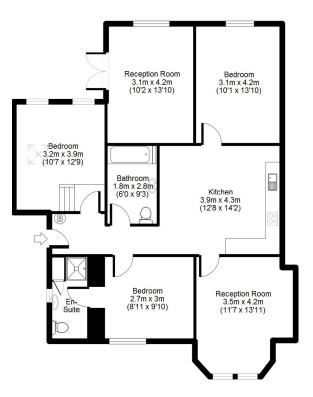

## 17 Regent's Park Road NW1 7TL

## 17 Regent's Park Road NW1 7TL

\* Garden not on floor plan.