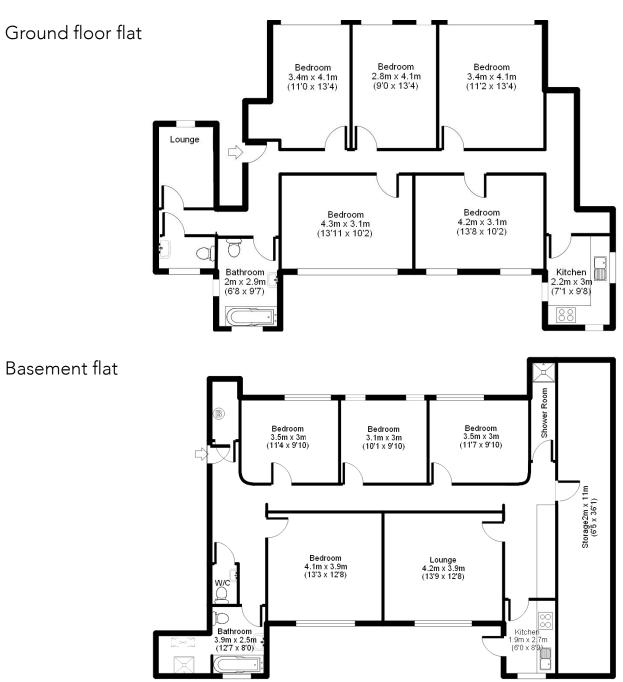

#### 14 Belmont Street NW1 8HH

Lower Ground Floor Flat

Upper Ground Floor Flat

## 14 Belmont Street NW1 8HH

\* Garden not on floor plan.