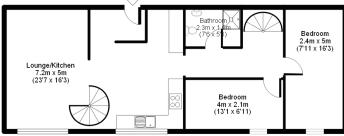

#### Introducing our property in the Student Accommodation Collection next door to Regent's Park.

This 3 bedroom apartment on leafy Regent's Park Road, newly refurbished in 2020 is close to the idyllic Regent's Park and Primrose hill. The perfect location for 3 lucky students beginning this new academic year.