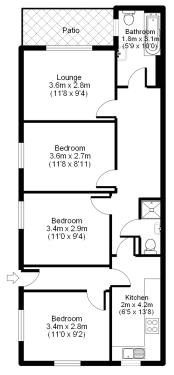

## 17 Regent's Park Road NW1 7TL

## 17 Regent's Park Road NW1 7TL

\* Garden not on floor plan.