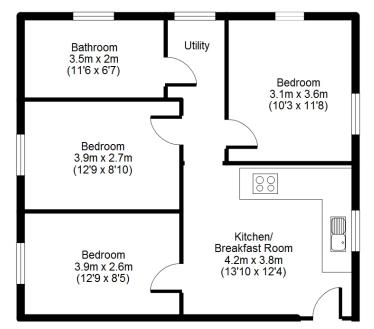

4,500 pcm

 17. 123 Camden Mews
 £4,500 pcm

 18. 270 Camden Road
 £4,200 pcm

 19. 270 Camden Road
 £4,200 pcm

 20. 274 Camden Road
 £4,400 pcm

 21. 276 Camden Road
 £4,400 pcm

 22. 62 King's Cross Rd
 £4,766 pcm

## 🖈 Trustpilot

THE BEST landlords in London. O'Neills are THE BEST landlords in London--hands down. I think the fountain of positive reviews here speaks for itself!

5/5! Always ready to help you!

O'Neills are a fantastic landlord company and allow you to rent, settle and live at ease in London. I have stayed in one of their flats for over 5 years and would rent with them again should a suitable property become available. The problem is that they are such a good landlord that they rarely have free flats!



01/04/2022







#### 14 Belmont Street NW1 8HH































Lower Ground Floor Flat



Upper Ground Floor Flat

## 17 Regent's Park Road NW1 7TL















## 14 Belmont Street NW1 8HH











\* Garden not on floor plan.









## 17 Regent's Park Road NW1 7TL

















\* Garden not on floor plan.





















## 62 King's Cross Road WC1X 9QE



\* Garden not on floor plan.

















www.oneillinvestments.co.uk property@oneillinvestments.co.uk



tel: 07525233981 tel: 02084494044