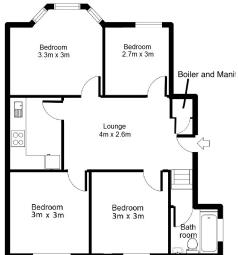

pcm

 20. 274 Camden Road
 £4,400 pcm

 21. 276 Camden Road
 £4,400 pcm

 22. 62 King's Cross Rd
 £4,766 pcm

## 🖈 Trustpilot

THE BEST landlords in London. O'Neills are THE BEST landlords in London--hands down. I think the fountain of positive reviews here speaks for itself!

5/5! Always ready to help you!

O'Neills are a fantastic landlord company and allow you to rent, settle and live at ease in London. I have stayed in one of their flats for over 5 years and would rent with them again should a suitable property become available. The problem is that they are such a good landlord that they rarely have free flats!



01/04/2022







#### 14 Belmont Street NW1 8HH































Lower Ground Floor Flat



Upper Ground Floor Flat

## 17 Regent's Park Road NW1 7TL















## 14 Belmont Street NW1 8HH











\* Garden not on floor plan.









## 17 Regent's Park Road NW1 7TL

















\* Garden not on floor plan.





















## 62 King's Cross Road WC1X 9QE



\* Garden not on floor plan.

















www.oneillinvestments.co.uk property@oneillinvestments.co.uk



tel: 07525233981 tel: 02084494044