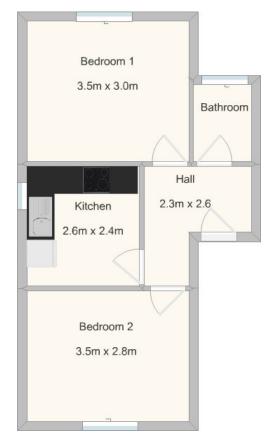

|

#### UP TO 5 BEDROOMS

 16. 125 Camden Mews
 £4,500 pcm

 17. 123 Camden Mews
 £4,500 pcm

 18. 270 Camden Road
 £4,200 pcm

 19. 270 Camden Road
 £4,200 pcm

 20. 274 Camden Road
 £4,400 pcm

 21. 276 Camden Road
 £4,400 pcm

 22. 62 King's Cross Rd
 £4,766 pcm

## 🖈 Trustpilot

THE BEST landlords in London. O'Neills are THE BEST landlords in London--hands down. I think the fountain of positive reviews here speaks for itself!

5/5! Always ready to help you!

O'Neills are a fantastic landlord company and allow you to rent, settle and live at ease in London. I have stayed in one of their flats for over 5 years and would rent with them again should a suitable property become available. The problem is that they are such a good landlord that they rarely have free flats!



01/04/2022







#### 14 Belmont Street NW1 8HH































Lower Ground Floor Flat



Upper Ground Floor Flat

## 17 Regent's Park Road NW1 7TL















## 14 Belmont Street NW1 8HH











\* Garden not on floor plan.









## 17 Regent's Park Road NW1 7TL

















\* Garden not on floor plan.





















## 62 King's Cross Road WC1X 9QE



\* Garden not on floor plan.

















www.oneillinvestments.co.uk property@oneillinvestments.co.uk



tel: 07525233981 tel: 02084494044