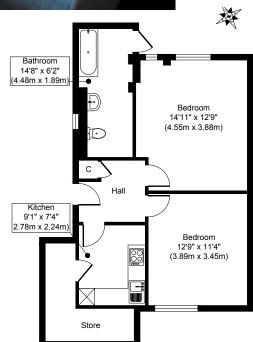

### 17 Regent's Park Road NW1 7TL

<sup>\*</sup> Garden not on floor plan.

Ground floor flat

Basement flat