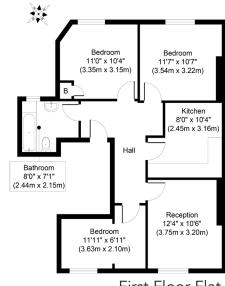

### 14 Belmont Street NW1 8HH

<sup>\*</sup> Garden not on floor plan.

Top Floor Flat

### 17 Regent's Park Road NW1 7TL

<sup>\*</sup> Garden not on floor plan.

Ground floor flat

Basement flat