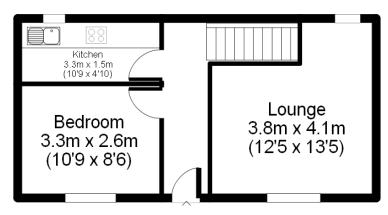

£4,400</del> pcm

**21.** <del>276 Camden Road £4,400</del> pcm

**22.** 62 King's Cross Rd £4,766 pcm

## **Trustpilot**

THE BEST landlords in London. O'Neills are THE BEST landlords in London--hands down. I think the fountain of positive reviews here speaks for itself!

5/5! Always ready to help you!

O'Neills are a fantastic landlord company and allow you to rent, settle and live at ease in London. I have stayed in one of their flats for over 5 years and would rent with them again should a suitable property become available. The problem is that they are such a good landlord that they rarely have free flats!













#### 14 Belmont Street NW1 8HH



























Ground Floor Flat















Upper Ground Floor Flat

### 17 Regent's Park Road NW1 7TL





















### 14 Belmont Street NW1 8HH





















<sup>\*</sup> Garden not on floor plan.





Top Floor Flat







### 17 Regent's Park Road NW1 7TL

















<sup>\*</sup> Garden not on floor plan.















Ground floor flat



Basement flat

















#### 62 King's Cross Road WC1X 9QE











<sup>\*</sup> Garden not on floor plan.

















www.oneillinvestments.co.uk property@oneillinvestments.co.uk



tel: 07525233981 tel: 02084494044