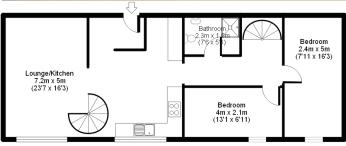

### 17 Regent's Park Road NW1 7TL

<sup>\*</sup> Garden not on floor plan.

Ground floor flat

Basement flat