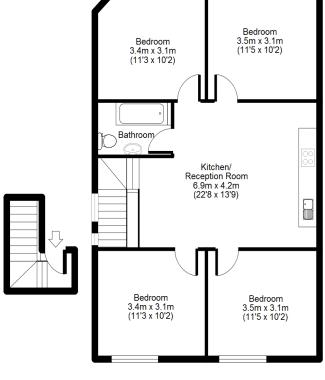

#### **LOCATION, LOCATION!**

Introducing our property in the Student Accommodation Collection next door to Regent's Park.

This 3 bedroom apartment on leafy Regent's Park Road, newly refurbished in 2020 is close to the idyllic Regent's Park and Primrose hill. The perfect location for 3 lucky students beginning this new academic year.