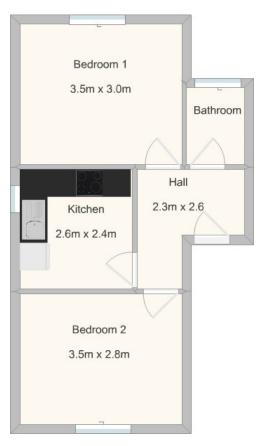

#### 14 Belmont Street NW1 8HH

Ground Floor Flat

Upper Ground Floor Flat

### 14 Belmont Street NW1 8HH

<sup>\*</sup> Garden not on floor plan.

Top Floor Flat