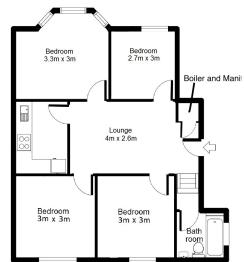

### 17 Regent's Park Road NW1 7TL

<sup>\*</sup> Garden not on floor plan.

Ground floor flat

Basement flat