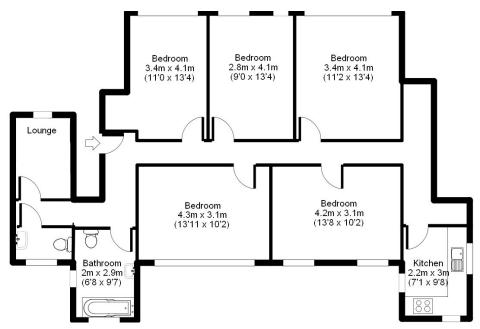

#### **UP TO 3 BEDROOMS**

**7.** 121 Camden Mews £2,565 pcm

**9.** 278 Camden Road £2,700 pcm

**9.** 2<del>78 Camden Road £2,600</del> pcm

10. 17 Regent's Park Road £3,000 pcm

**11.** 119 Camden Mews £2,745 pcm

#### **UP TO 4 BEDROOMS**

**13.** 117 Camden Mews £3,600 pcm

**14.** <del>268 Camden Road £3,300</del> pcm

**15.** 17 Regent's Park Rd £4,000 pcm