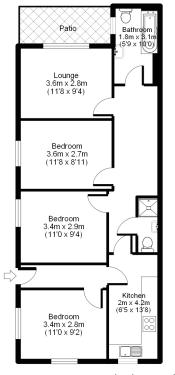

### 14 Belmont Street NW1 8HH

<sup>\*</sup> Garden not on floor plan.

Top Floor Flat