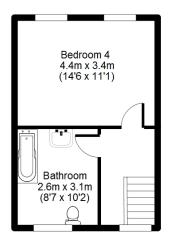

### 17 Regent's Park Road NW1 7TL

<sup>\*</sup> Garden not on floor plan.

Ground floor flat

Basement flat