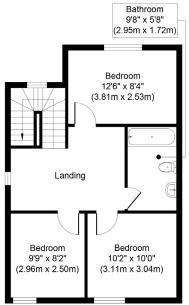

#### 62 King's Cross Road WC1X 9QE

<sup>\*</sup> Garden not on floor plan.

www.oneillinvestments.co.uk property@oneillinvestments.co.uk

tel: 07525233981 tel: 02084494044