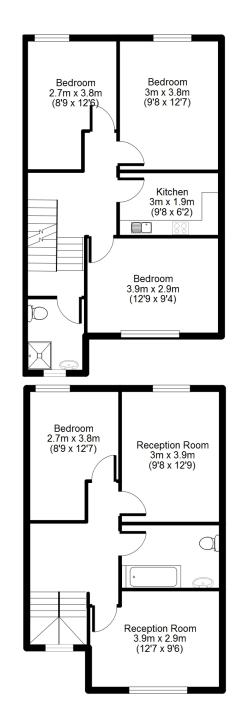

### 17 Regent's Park Road NW1 7TL

### 17 Regent's Park Road NW1 7TL

<sup>\*</sup> Garden not on floor plan.

Ground floor flat

Basement flat