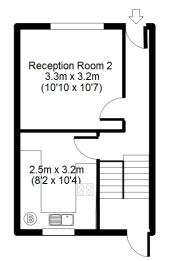

### 17 Regent's Park Road NW1 7TL

<sup>\*</sup> Garden not on floor plan.

Ground floor flat

Basement flat