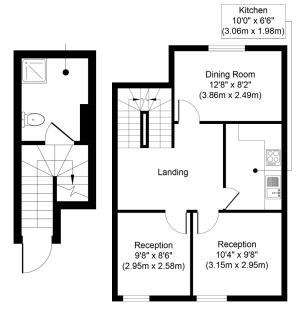

#### 62 King's Cross Road WC1X 9QE

<sup>\*</sup> Garden not on floor plan.

www.oneillinvestments.co.uk property@oneillinvestments.co.uk

tel: 07525233981 tel: 02084494044