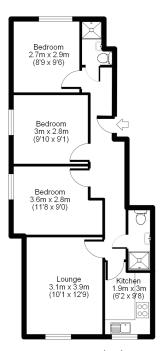

### 17 Regent's Park Road NW1 7TL

<sup>\*</sup> Garden not on floor plan.

Ground floor flat

Basement flat