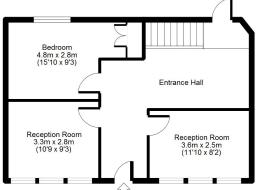

### 14 Belmont Street NW1 8HH

<sup>\*</sup> Garden not on floor plan.

Top Floor Flat