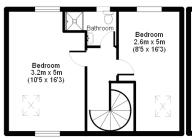

### 17 Regent's Park Road NW1 7TL

<sup>\*</sup> Garden not on floor plan.

Ground floor flat

Basement flat