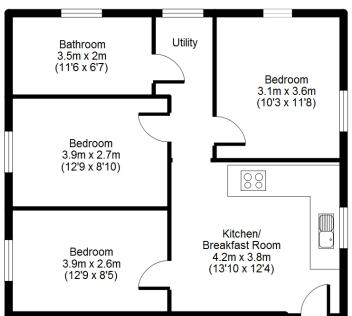

### 14 Belmont Street NW1 8HH

<sup>\*</sup> Garden not on floor plan.

Top Floor Flat