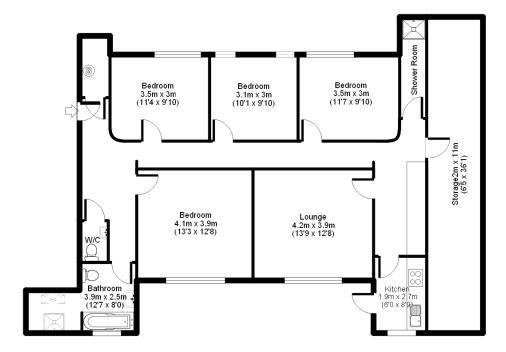

#### **UP TO 5 BEDROOMS**

**16.** 125 Camden Mews £4,500 pcm

**17.** 1<del>23 Camden Mews £4,500 pcm</del>

**18.** 270 Camden Road £4,200 pcm

**19.** <del>270 Camden Road £4,200</del> pcm

**20.** <del>274 Camden Road £4,400</del> pcm

**21.** <del>276 Camden Road £4,400</del> pcm

**22.** 62 King's Cross Rd £4,766 pcm