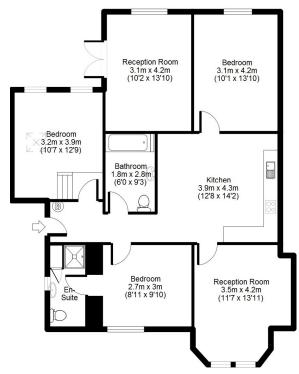

### 17 Regent's Park Road NW1 7TL

### 17 Regent's Park Road NW1 7TL

<sup>\*</sup> Garden not on floor plan.

Ground floor flat

Basement flat