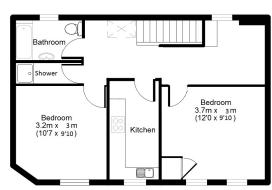

### 17 Regent's Park Road NW1 7TL

<sup>\*</sup> Garden not on floor plan.

Ground floor flat

Basement flat