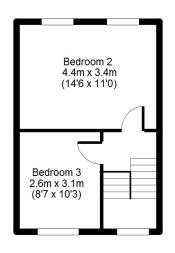

### 17 Regent's Park Road NW1 7TL

<sup>\*</sup> Garden not on floor plan.

Ground floor flat

Basement flat