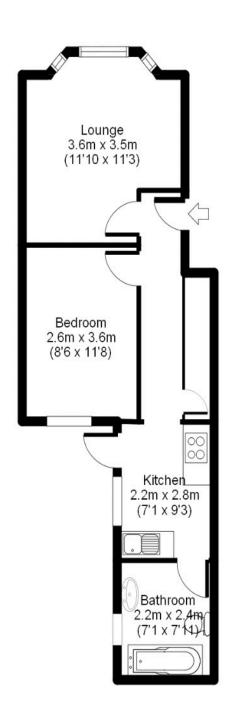

#### 14 Belmont Street NW1 8HH

Ground Floor Flat

Upper Ground Floor Flat

### 14 Belmont Street NW1 8HH

<sup>\*</sup> Garden not on floor plan.

Top Floor Flat