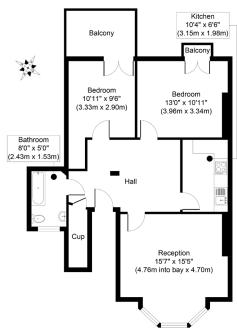

### 17 Regent's Park Road NW1 7TL

<sup>\*</sup> Garden not on floor plan.

Ground floor flat

Basement flat